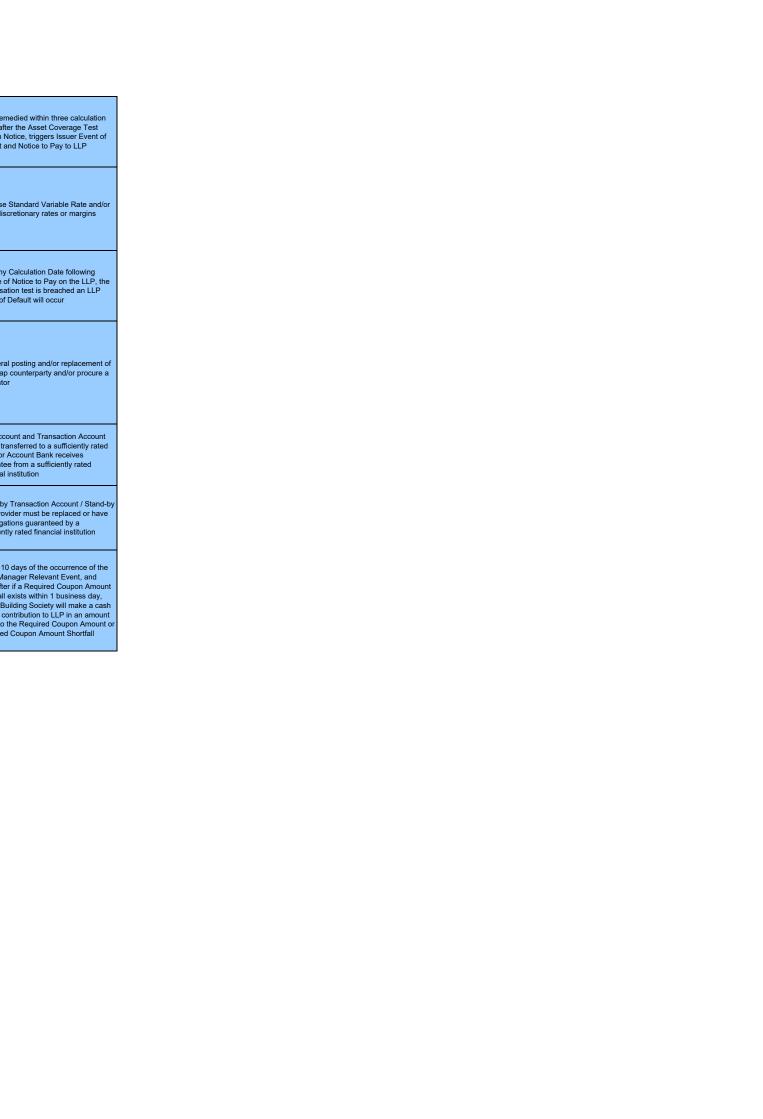

|
| Cash Manager Relevant Event  *Only applies post Issuer Event of Default  | Cash Manager's rating fall below required levels                                                              | Below Baa1/BBB (Moody's / Fitch)                                                                                                                                                      | No             | Within 10 days of the occurrence of the Cash Manager Relevant Event, and thereafter if a Required Coupon Amount Shortfall exists within 1 business day, Leeds Building Society will make a cash capital contribution to LLP in an amount equal to the Required Coupon Amount or Required Coupon Amount Shortfall |

\*Only applies post Issuer Event of Default